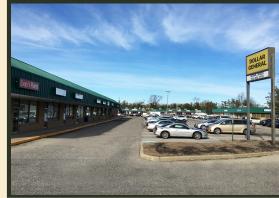

LAKEHURST CIRCLE CENTER Approx. 11,000 Sq. Ft. Available Route 70, Lakehurst, Ocean County, New Jersey

Join Dollar General variety store at Lakehurst Circle Shopping Center. The center consists of 60,391 sq. ft. of retail space and is located on Route 70 in Lakehurst, New Jersey in close proximity to Brick and Toms River. The center is approximately two miles from Joint Base McGuire-Dix-Lakehurst Military Center, Leisure Knoll (1,665 homes), and River Pointe(570 homes). According to the 2015 NJ DOT traffic count, an average of 28,971 vehicles pass this location daily.