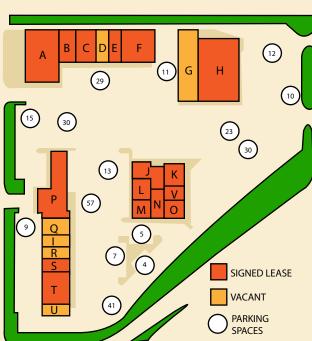

## For further information call:

Anthony Salvemini Rosetto Realty Group, LLC. 255 Main Street Toms River, NJ 08753

> T. (732)244-6700 C. (732)684-4994

Anthony@rosettorealty.com www.lakehurstcircle.com

|    | SPACE                   | TENANT             | AREA   |
|----|-------------------------|--------------------|--------|
|    | A                       | LOGISTICS/SHIPPING | 6,732  |
|    | В                       | DONATION STORE     | 3,008  |
| ١  | C                       | CHINESE REST.      | 2,560  |
| ľ  | D                       | VACANT             | 1,280  |
| ľ  | Е                       | BEAUTY             | 1,280  |
| J  | F                       | PIZZA              | 4,480  |
|    | G                       | VACANT             | 4,865  |
|    | Н                       | DOLLAR GENERAL     | 11,117 |
|    | I                       | VACANT             | 972    |
|    | J                       | POOL SUPPLY        | 2,421  |
| L. | K                       | TRAVEL             | 1,240  |
|    | L                       | OFFICE             | 1,221  |
|    | M                       | DOCTOR             | 1,221  |
|    | N                       | MEDICAL            | 1,400  |
|    | 0                       | MEDICAL            | 1,480  |
|    | Р                       | AUTO REPAIR        | 4,888  |
|    | Q                       | VACANT             | 1,944  |
|    | R                       | VACANT             | 972    |
|    | S                       | RECRUITMENT        | 972    |
|    | T                       | HEALTH CARE        | 3,888  |
|    | U                       | VACANT             | 972    |
|    | V                       | OFFICE             | 1,480  |
|    | LAST UPDATED 10/19/2021 |                    |        |