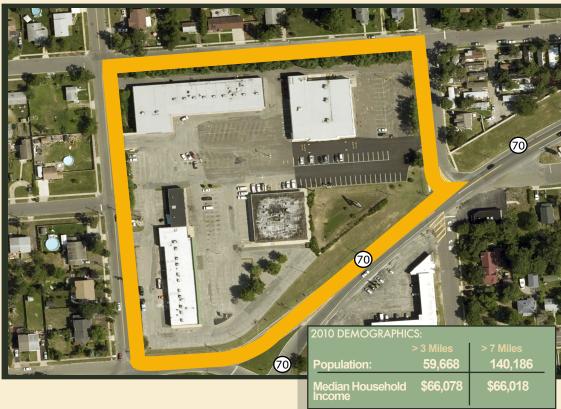

LAKEHURST CIRCLE CENTER Approx. 11,000 Sq. Ft. Available Route 70, Lakehurst, Ocean County, New Jersey

Join Dollar General variety store at Lakehurst Circle Shopping Center. The center consists of 60,391 sq. ft. of retail space and is located on Route 70 in Lakehurst, New Jersey in close proximity to Brick and Toms River. The center is approximately two miles from Joint Base McGuire-Dix-Lakehurst Military Center, Leisure Knoll (1,665 homes), and River Pointe(570 homes). According to the 2015 NJ DOT traffic count, an average of 28,971 vehicles pass this location daily.